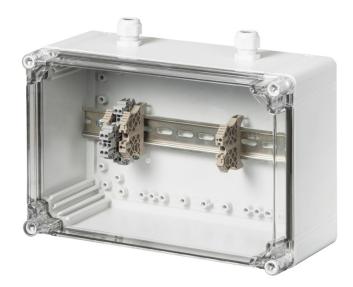

# FDCH222 Installation housing

Sinteso™ Cerberus™ PRO

CE

- Housing with U-rail TS35 and end bracket
- A maximum of three line adapters (Ex) FDCL221-Ex can be installed on the U-rail TS35
- It is possible to install additional devices (e. g., line separator FDCL221)

#### **Technical data**

Protection category according to IP66 EN 60529

Dimensions (W x H x D)

300 x 134 x 200 mm